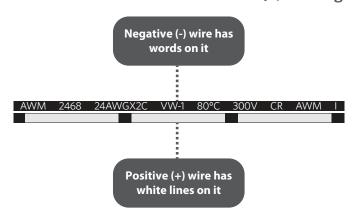

### How to Check Positive (+) and Negative (-) of Interconnect Cable

In case there is no power from interconnect cable when connected, please re-wire the wire in opposite way to troubleshoot.

Please ensure the wattage of the combined units do not exceed the maximum wattage of the power supply used.