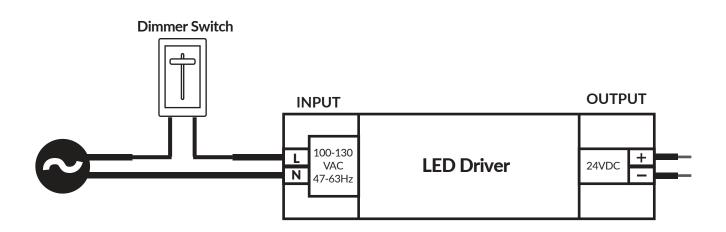

## **Hardwire Installation Guide**

# Caution: Always remember to turn-off the electric power when performing electric work